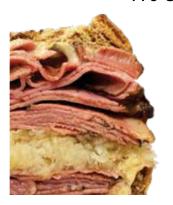

## Rosenfeld's Buffet Platter

\$25/person

Your choice of 6 oz. of meat per person and 2 oz. of cheese per person on a platter with cole slaw, potato salad, macaroni salad, cucumber & onion salad, pickles, mustard, mayo and Russian dressing. All served with your choice of whole loaves of bread on the side. You can choose any or all of the following meats, but we recommend that you choose no more than four meats:

- Brisket
- Corned Beef
- Chopped Liver
- Turkey
- Pastrami
- Turkey Pastrami
- Salami
- Bologna
- Chicken Salad
- Egg Salad
- Tuna Salad