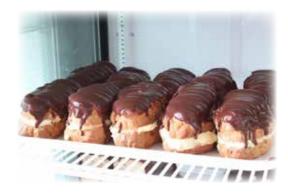

#### FRESH DESSERT PLATTER

\$14/person

Generous amounts of assorted pastries and treats of your choice cut into bite-sized servings for your guests. Our standard pastry includes (yours can be customized as you desire):

- Babka (Chocolate and/or Cinnamon)
- Black & White Cookies
- Cupcakes
- Danish
- Eclairs
- Brownies
- Ruggelach (Assorted Flavors)