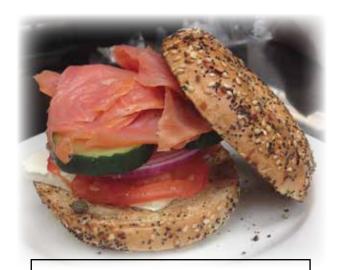

## Rosenfeld's Bagel, Lox & Cream Cheese Platter

\$24/person

Nova Lox (4 oz. per person), generous portions of cream cheese (choice of 3), 1.5 assorted bagels per person, and ample garnishes of capers, lettuce, tomatoes, cucumbers and onions comprise this traditional platter.